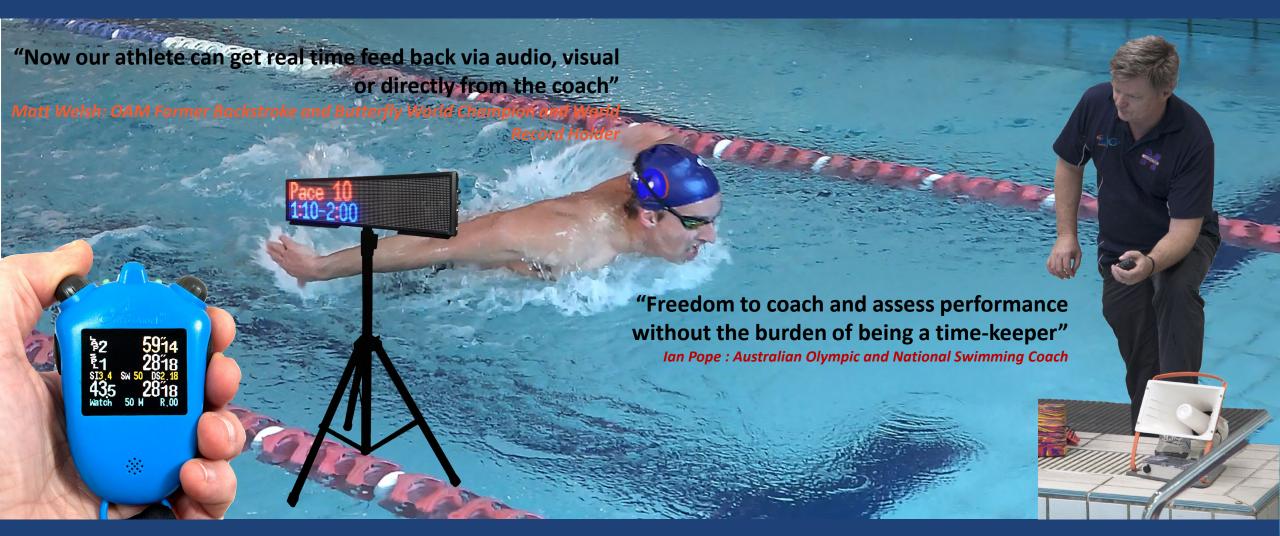

# autocorrection: Stroke and Technique Correction

Real-time Analysis: Real-time Feedback: Real-time Improvement

# autocoach: Swimming Engagement Program

Real-time Analysis: Real-time Feedback: Real-time Improvement