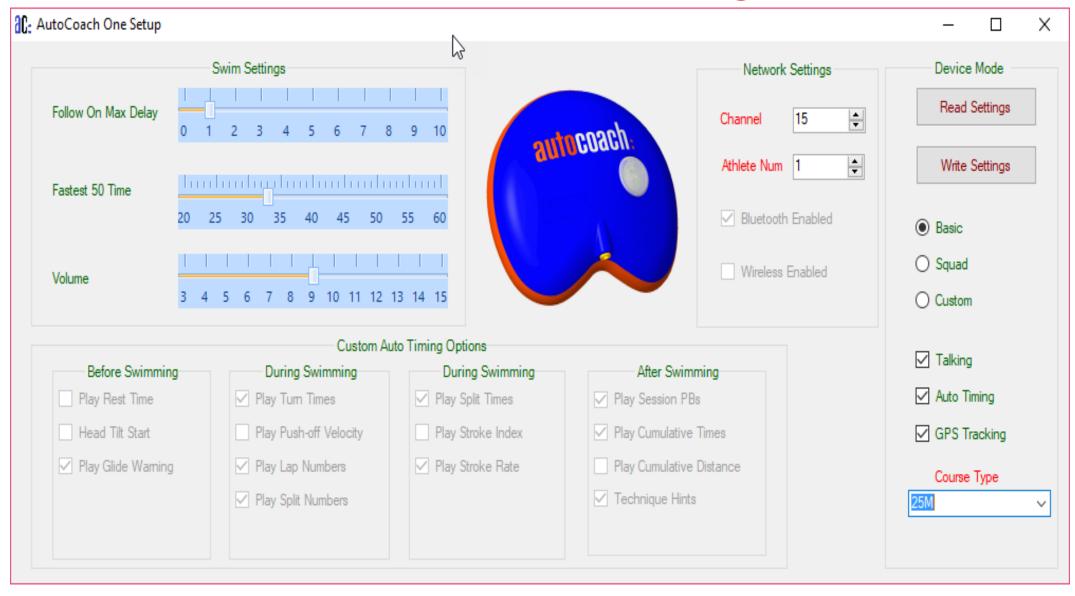

erse as rowing/kayaking, cycling and horse racing.

- Award-winning members of the Australian Sports Technologies Network
- Endorsed by Australian Swimming Coaches and Teachers Association (ASCTA)







## WHAT WE DO

- Wireless timing, training and racing systems
- Provide following services:
  - Race Meet Service Race event system for club
  - Stroke correction and technique improvement Training set for coach
  - Swimming engagement program Wearable for swimmer

# autocoach: Race Meet Service











WIRELESS







**NETWORKED** 

# autocorrection: Stroke and Technique Correction



Real-time Analysis: Real-time Feedback: Real-time Improvement

# autocoach: Swimming Engagement Program



Real-time Analysis: Real-time Feedback: Real-time Improvement

# Wearable Device Configuration



# Analytics from Wearable device





#### Business Parner with Club or School Model

Invest

• A sensible investment option with an Autocoach race meet system and a set of Athlete wearables.

Suppor

Ongoing autocoach expertise and training support

Returns

Substantial returns from the event entries fee and ongoing personal service additional revenue from swimmer

### **Business Proposal**

| Plan                            | Amount   |
|---------------------------------|----------|
| Required Investment on products | \$18,000 |
| On going service cost (yearly)  | \$1500   |

Deluxe Train & Race set 6 lane with on timing button race system 16 AutoCoach set 3 years warrantee, 6 hours educations,

| Revenue from event       |          |  |
|--------------------------|----------|--|
| 300