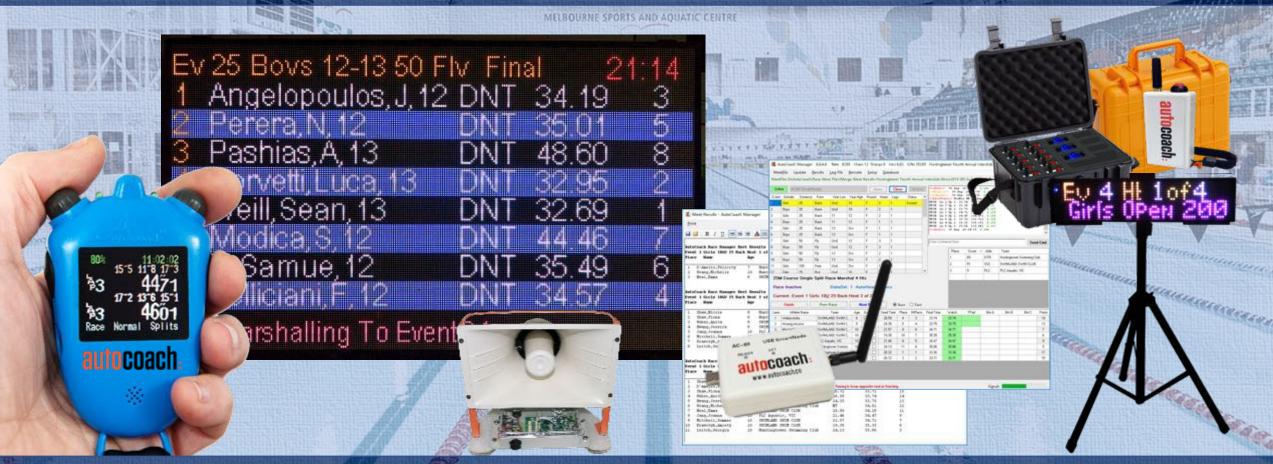

mming Australia, British Swimming, Swimming Canada and many Olympic- & Paralympic level coaches world-wide. Whilst developed for and from within the swimming industry, the technology is already in use for athletics and cross country, and is attracting great interest from many other sports – as diverse as rowing/kayaking, cycling and horse racing.

- Award-winning members of the Australian Sports Technologies Network
- Endorsed by Australian Swimming Coaches and Teachers Association (ASCTA)







## WHAT WE DO

- Wireless timing, training and racing systems
- Provide following services:
  - Race Meet Service Race event system for club
  - Stroke correction and technique improvement Training set for coach
  - Swimming engagement program Wearable for swimmer

# autocoach: Race Meet Service











WIRELESS







**NETWORKED** 

# autocorrection: Stroke and Technique Correction



Real-time Analysis: Real-time Feedback: Real-time Improvement

# autocoach: Swimming Engagement Program



Real-time Analysis: Real-time Feedback: Real-time Improvement

# Wearable Device Configuration



# Analytics from Wearable device





#### Business Parner with Club or School Model

Invest

• A sensible investment option with an Autocoach race meet system and a set of Athlete wearables.

Suppor

Ongoing autocoach expertise and training support

Returns

Substantial returns from the event entries fee and ongoing personal service additional revenue from swimmer

### **Business Proposal**

| Plan                            | Amount   |
|---------------------------------|----------|
| Required