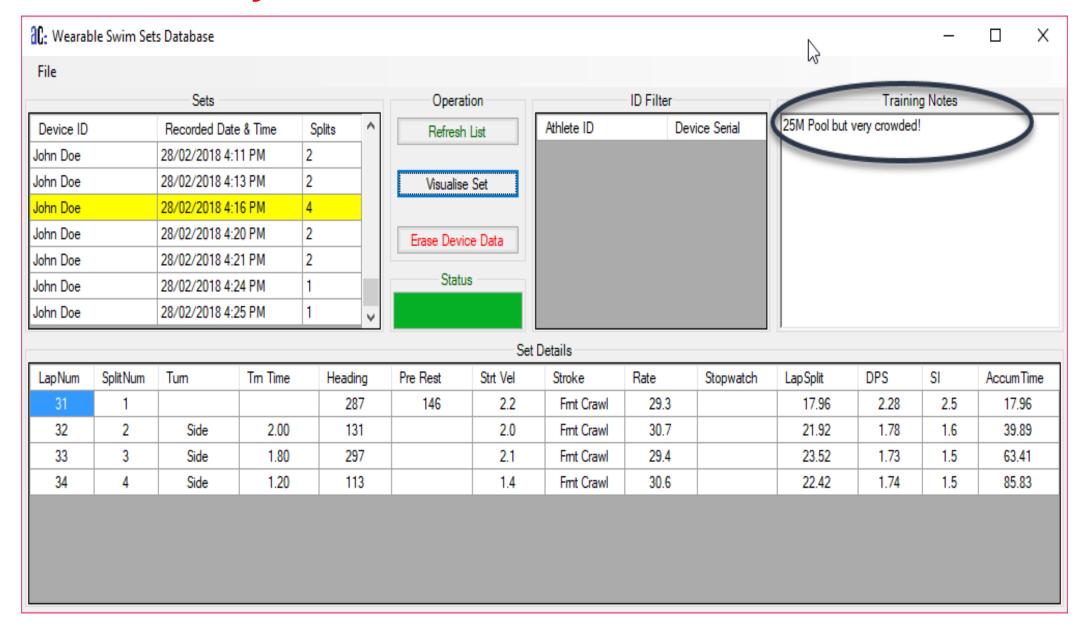

horse racing.

- Award-winning members of the Australian Sports Technologies Network
- Endorsed by Australian Swimming Coaches and Teachers Association (ASCTA)







## WHAT WE DO

- Wireless timing, training and racing systems
- Provide following services:
  - Race Meet Service Race event system for club
  - Stroke correction and technique improvement Training set for coach
  - Swimming engagement program Wearable for swimmer

# autocoach: Race Meet Service











WIRELESS







**NETWORKED** 

# autocorrection: Stroke and Technique Correction



Real-time Analysis: Real-time Feedback: Real-time Improvement

# autocoach: Swimming Engagement Program



Real-time Analysis: Real-time Feedback: Real-time Improvement

# Wearable Device Configuration



# Analytics from Wearable device





#### Business Parner with Club or School Model

Invest

• A sensible investment option with an Autocoach race meet system and a set of Athlete wearables.

Suppor

Ongoing autocoach expertise and training support

Returns

Substantial returns from the event entries fee and ongoing personal service additional revenue from swimmer

### **Business Proposal**

| Plan                            | Amount   |
|---------------------------------|----------|
| Required Investment on products | \$18,000 |
| On going service cost (yearly)  | \$1500   |

Deluxe Train & Race set 6 lane with on timing button race system 16 AutoCoach set 3 years warrantee, 6 hours educations,

| Revenue from event       |          |  |
|--------------------------|----------|--|
| 300 Entries (\$10/event) | \$3000   |