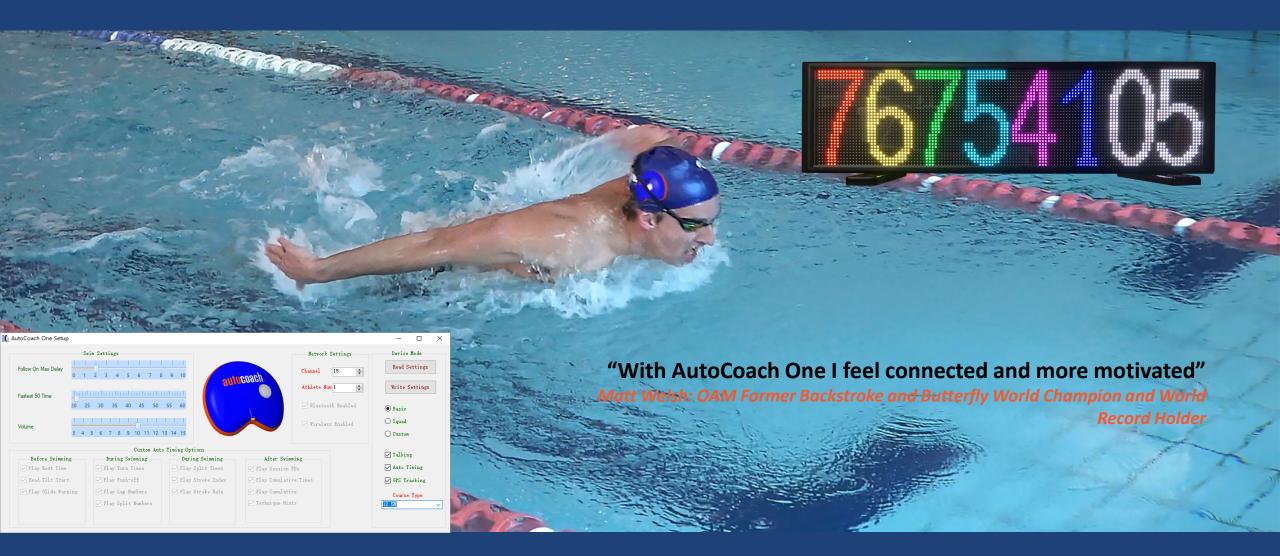

# autocorrection: Stroke and Technique Correction

Real-time Analysis: Real-time Feedback: Real-time Improvement

# autocoach: Swimming Engagement Program

Real-time Analysis: Real-time Feedback: Real-time Improvement